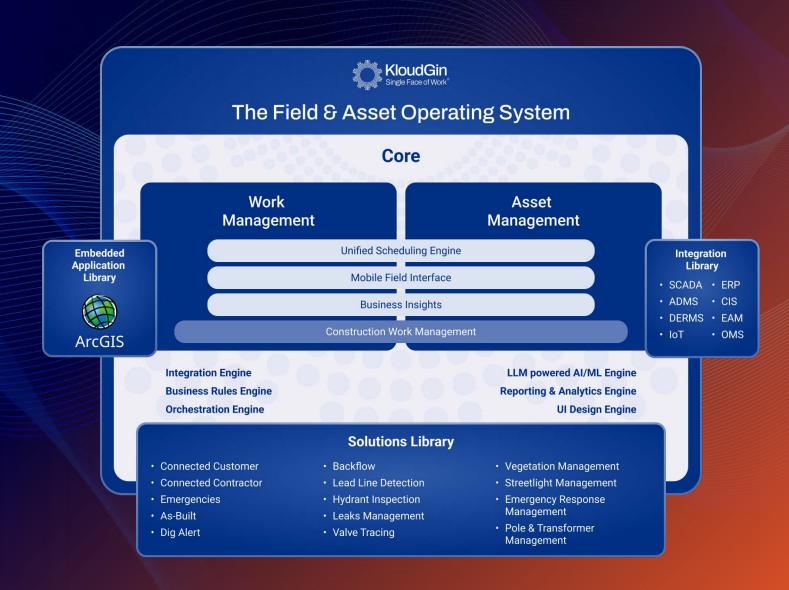

## KloudGin Core

Connect your data, workforce, and customers with a fully configurable technology platform that delivers a complete view across your operations.

# A flexible, extensible and composable technology platform

Central to KloudGin's Field and Asset Operation System is KloudGin Core, the central assembly point that enables organizations to combine best practice solutions for work, asset and construction management in a composable, configurable way. With KloudGin Core, organizations are empowered with the ability to tailor-fit their solutions to their specific goals, requirements, and workforce.

## Easily build and manage powerful, best practicebased composite applications

With KloudGin Core, organizations gain a central hub for constructing, deploying, and managing tailored work and asset management solutions. Built on a comprehensive and scalable technology stack, KloudGin Core enables access to industry best practices while providing the flexibility and control to customize solutions to meet specific operational needs. The platform's solution library, integrations library, and embedded application library equip organizations with the ability to easily implement field-proven capabilities out of the box.

## Integrations Library

## Embedded Application Library

### Solutions Library